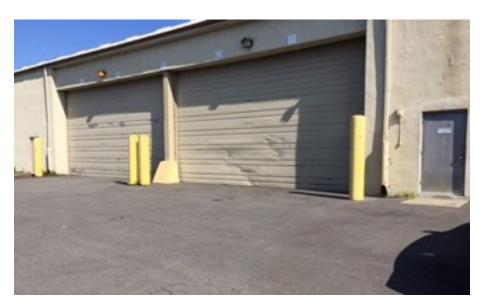

## **PROPERTY HIGHLIGHTS**

- 15,600 +/- Sq. Ft. Available
- · 19' Ceilings
- · 4 Interior Tailboards, 1 Drive-In Door
- · 10 Car Parking
- · 600 Amps/3 Ph
- · Available 12/01/2020
- · Base Year Taxes: Included
- · Base Year Insurance: Included