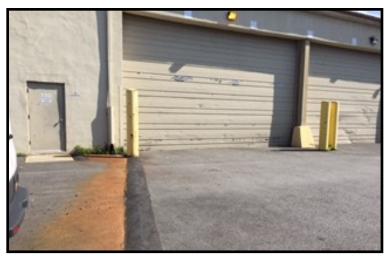

## **PROPERTY HIGHLIGHTS**

- 15,600 +/- Sq. Ft. Available
- · 19' Ceilings
- · 4 Interior Tailboards, 1 Drive-In Door
- · 10 Car Parking
- · 600 Amps/3 Ph
- · Available 12/01/2020
- · Base Year Taxes: Included
- · Base Year Insurance: Included