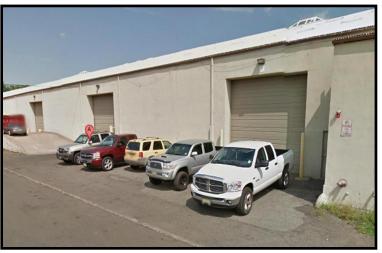

## **PROPERTY HIGHLIGHTS**

- 15,600 +/- Sq. Ft. Available
- · 19' Ceilings
- · 4 Interior Tailboards, 1 Drive-In Door
- · 10 Car Parking
- · 600 Amps/3 Ph
- · Available 12/01/2020
- · Base Year Taxes: Included
- · Base Year Insurance: Included